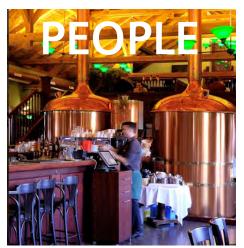

### **CZECH CROWN RESTAURANT**

Czech Crown restaurant Satisfies even the most demanding clientele. In its concept combines both tradition and modern design. The concept can be adjusted to every location of varios dimensions. For all our customers it offers maximum comfort, pleasant environment, quality cusine, excellent beer and professional staff. Czech Crown restaurant is a guarantee of quality, availability and higher standard of gastronomy and brewed beer under the brand Czech Crown.

We will place the microbrewery as a visual part of the restaurant interior according to your current layout or recommned a new architectural design. A microbrewery with your own original types of beer in your restaurant will become the reason that your customers will be happy to come back and enjoy a specific taste and quality of your own Czech life beer.