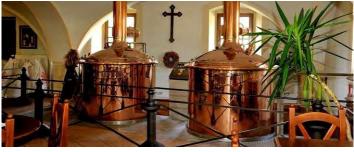

The basic equipment of every Czech Crown restaurant is the microbrewery CON-BEER<sup>®</sup> COMPACT with a 10 HL, or 5 HL brewhouse and 4 CC tanks for fermetation and ageing. We will recommend the appropriate size to you based on your monthly sales of beer. The output can be increased in the future with maintaining the current technology, by only adding CC tanks.

We will place the microbrewery as a visual part of the restaurant interior according to your current layout or recommned a new architectural design. A microbrewery with your own original types of beer in your restaurant will become the reason that your customers will be happy to come back and enjoy a specific taste and quality of your own Czech life beer.